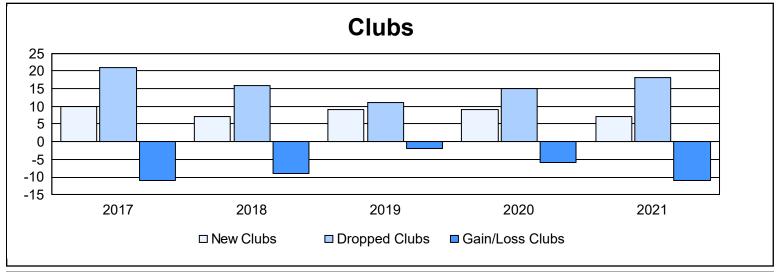

| Year      | New<br>Clubs | Dropped<br>Clubs | Gain/<br>Loss<br>Clubs | New<br>Members | Charter<br>Members | Reinstate<br>Members | Transfer<br>Members | Total<br>Member<br>Added | Total<br>Members<br>Dropped | Gain/<br>Loss<br>Members |
|-----------|--------------|------------------|------------------------|----------------|--------------------|----------------------|---------------------|--------------------------|-----------------------------|--------------------------|
| 2016-2017 | 10           | 21               | -11                    | 3,350          | 444                | 178                  | 32                  | 4,004                    | 4,417                       | -413                     |
| 2017-2018 | 7            | 16               | -9                     | 3,997          | 308                | 165                  | 108                 | 4,578                    | 4,133                       | 445                      |
| 2018-2019 | 9            | 11               | -2                     | 4,590          | 389                | 153                  | 26                  | 5,158                    | 4,576                       | 582                      |
| 2019-2020 | 9            | 15               | -6                     | 2,498          | 319                | 123                  | 32                  | 2,972                    | 4,951                       | -1,979                   |
| 2020-2021 | 7            | 18               | -11                    | 2,331          | 257                | 188                  | 19                  | 2,795                    | 3,990                       | -1,195                   |
| Average   | 8            | 16               | -8                     | 3,353          | 343                | 161                  | 43                  | 3,901                    | 4,413                       | -512                     |