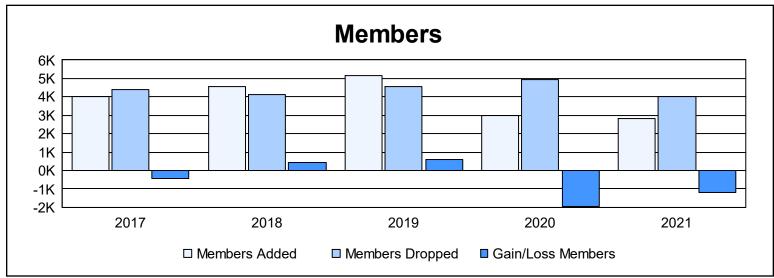

| Year      | New<br>Clubs | Dropped<br>Clubs | Gain/<br>Loss<br>Clubs | New<br>Members | Charter<br>Members | Reinstate<br>Members | Transfer<br>Members | Total<br>Member<br>Added | Total<br>Members<br>Dropped | Gain/<br>Loss<br>Members |
|-----------|--------------|------------------|------------------------|----------------|--------------------|----------------------|---------------------|--------------------------|-----------------------------|--------------------------|
| 2016-2017 | 10           | 21               | -11                    | 3,350          | 444                | 178                  | 32                  | 4,004                    | 4,417                       | -413                     |
| 2017-2018 | 7            | 16               | -9                     | 3,997          | 308                | 165                  | 108                 | 4,578                    | 4,133                       | 445                      |
| 2018-2019 | 9            | 11               | -2                     | 4,590          | 389                | 153                  | 26                  | 5,158                    | 4,576                       | 582                      |
| 2019-2020 | 9            | 15               | -6                     | 2,498          | 319                | 123                  | 32                  | 2,972                    | 4,951                       | -1,979                   |
| 2020-2021 | 7            | 18               | -11                    | 2,331          | 257                | 188                  | 19                  | 2,795                    | 3,990                       | -1,195                   |
| Average   | 8            | 16               | -8                     | 3,353          | 343                | 161                  | 43                  | 3,901                    | 4,413                       | -512                     |